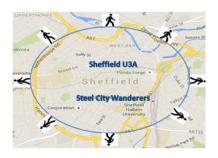

## **Steel City Wanderers Street Art Walk 2016.**

|                                                                  |                                 |                          | Turn right                                                         |
|------------------------------------------------------------------|---------------------------------|--------------------------|--------------------------------------------------------------------|
| Steel wheat sculpture on                                         |                                 |                          | Head towards Matilda                                               |
| side of building.                                                |                                 |                          | Street behind Jury's